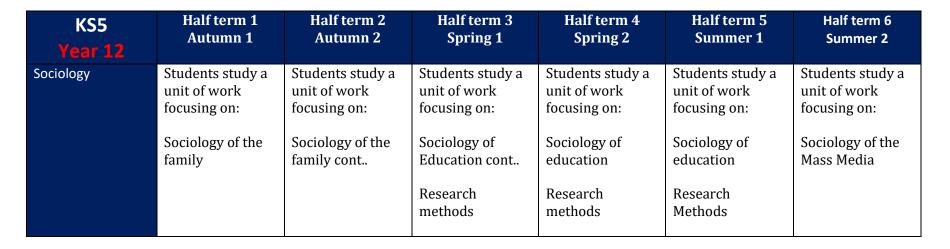

## Sociology Curriculum Map Overview

Please note further information can be found in the Sociology curriculum sequencing document

## Key Stage 5



| KS5       | Half term 1                                                                        | Half term 2                                                                        | Half term 3                                                               | Half term 4                                                                                                                          |
|-----------|------------------------------------------------------------------------------------|------------------------------------------------------------------------------------|---------------------------------------------------------------------------|--------------------------------------------------------------------------------------------------------------------------------------|
| Year 1