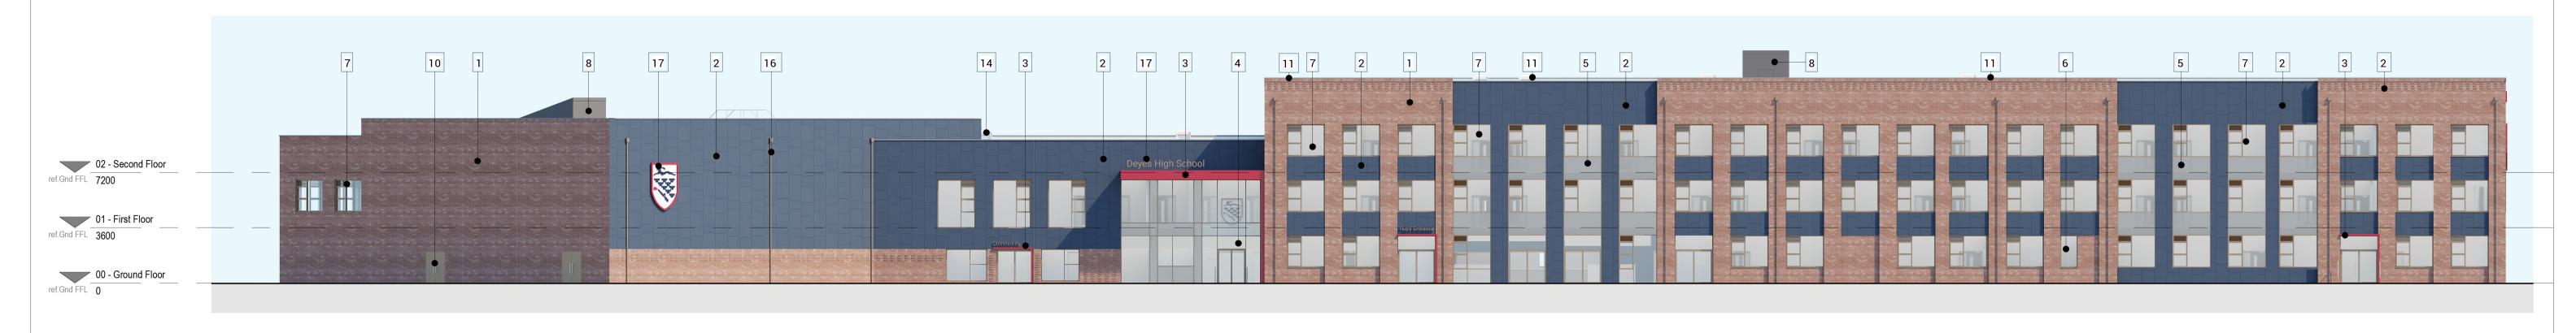

## Elevation 1. 1:200

Elevation 2.

1:200

1a. Feature Brick detailing 2. Rockpanel Rainscreen Cladding (Colours TBC) 11. PPC Pressed Metal Coping

3. PPC Pressed Metal Frame (Colour TBC)

4. Curtain Walling System (incorporating opaque glass spandrel panels covering structure)

5. Opaque Glass Spandrel Panel (Colour TBC) 6. PPC Aluminium Window System with Openable Light

Elevation 4

Elevation Key:

1. Red Brick (Type TBC)

1:200

7. PPC Aluminium Window System with Openable Light (with integrated louvre panel)

8. Roof access/egress enclosure

12. Roof access stairs

13. Roof Lights (refer to roof plan) (Color TBC)

14.Wind catchers (refer to roof plan)

16. PPC Aluminium square profile anti-climb RWPs &

17. Indicative Signage

Roof: Greenroof system, refer to outline specification for

**Elevation Key Plan** 

pozzoni

**Proposed Elevations**