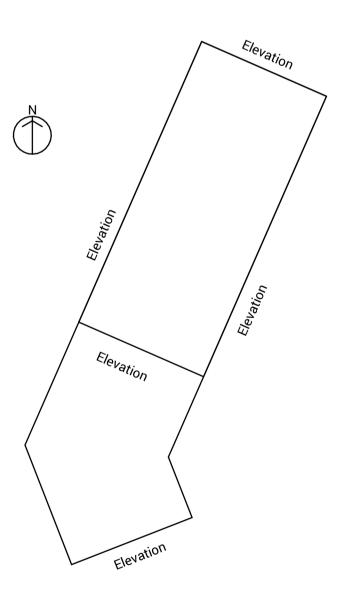

Roof: Greenroof system, refer to outline specification for

**Elevation Key Plan** 

pozzoni

**Proposed Elevations**