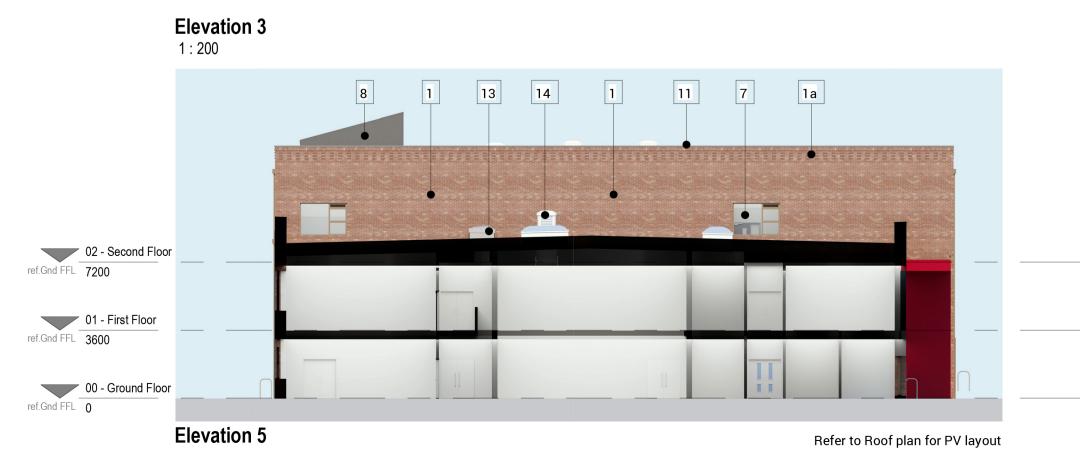

## Elevation 1. 1:200

Elevation 2.

1:200

1a. Feature Brick detailing 2. Rockpanel Rainscreen Cladding (Colours TBC) 11. PPC Pressed Metal Coping

3. PPC Pressed Metal Frame (Colour TBC)

4. Curtain Walling System (incorporating opaque glass spandrel panels covering structure)

5. Opaque Glass Spandrel Panel (Colour TBC) 6. PPC Aluminium Window System with Openable Light

Elevation 4

Elevation Key:

1. Red Brick (Type TBC)

1:200

7. PPC Aluminium Window System with Openable Light (with integrated louvre panel)

8. Roof access/egress enclosure

12. Roof access stairs

13. Roof Lights (refer to roof plan) (Color TBC)

14.Wind catchers (refer to roof plan)

16. PPC Aluminium square profile anti-climb RWPs &

17. Indicative Signage

Roof: Greenroof system, refer to outline specification for

**Elevation Key Plan** 

pozzoni

**Proposed Elevations**