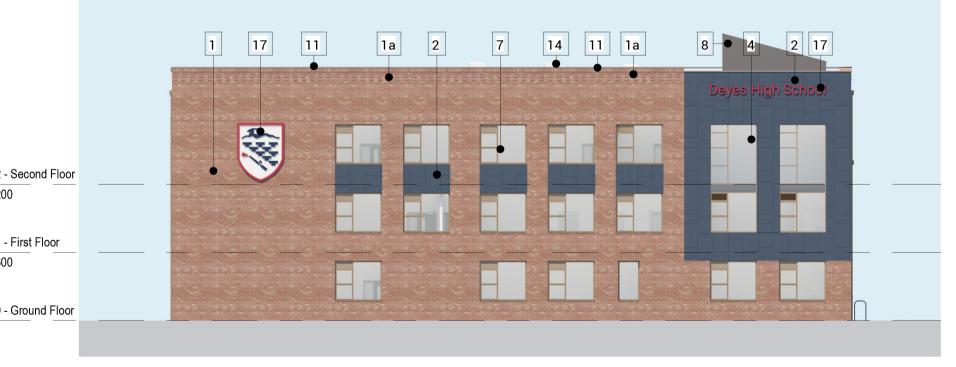

## Elevation 1. 1:200

Elevation 2.

1:200

1a. Feature Brick detailing 2. Rockpanel Rainscreen Cladding (Colours TBC) 11. PPC Pressed Metal Coping

3. PPC Pressed Metal Frame (Colour TBC)

4. Curtain Walling System (incorporating opaque glass spandrel panels covering structure)

5. Opaque Glass Spandrel Panel (Colour TBC) 6. PPC Aluminium Window System with Openable Light

Elevation 4

Elevation Key:

1. Red Brick (Type TBC)

1:200

7. PPC Aluminium Window System with Openable Light (with integrated louvre panel)

8. Roof access/egress enclosure

12. Roof access stairs

13. Roof Lights (refer to roof plan) (Color TBC)

14.Wind catchers (refer to roof plan)

16. PPC Aluminium square profile anti-climb RWPs &

17. Indicative Signage

Roof: Greenroof system, refer to outline specification for

**Elevation Key Plan** 

pozzoni

**Proposed Elevations**