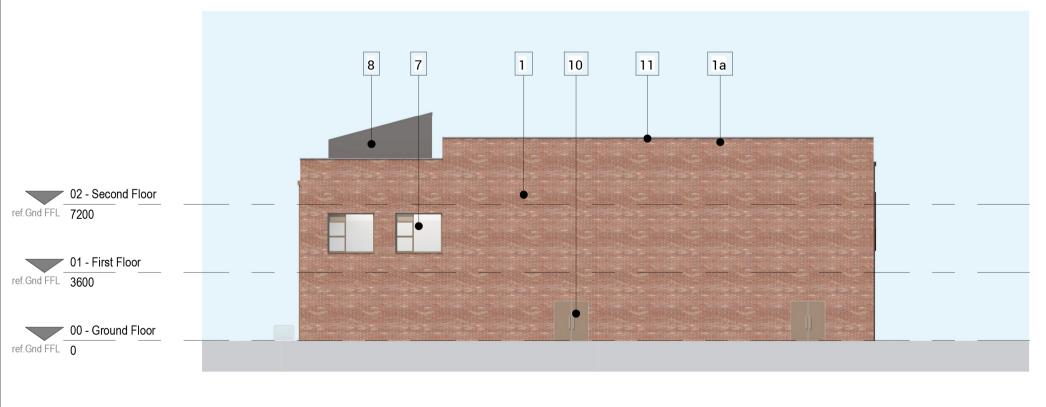

## Elevation 1. 1:200

Elevation 2.

1:200

1a. Feature Brick detailing 2. Rockpanel Rainscreen Cladding (Colours TBC) 11. PPC Pressed Metal Coping

3. PPC Pressed Metal Frame (Colour TBC)

4. Curtain Walling System (incorporating opaque glass spandrel panels covering structure)

5. Opaque Glass Spandrel Panel (Colour TBC) 6. PPC Aluminium Window System with Openable Light

Elevation 4

Elevation Key:

1. Red Brick (Type TBC)

1:200

7. PPC Aluminium Window System with Openable Light (with integrated louvre panel)

8. Roof access/egress enclosure

12. Roof access stairs

13. Roof Lights (refer to roof plan) (Color TBC)

14.Wind catchers (refer to roof plan)

16. PPC Aluminium square profile anti-climb RWPs &

17. Indicative Signage

Roof: Greenroof system, refer to outline specification for

**Elevation Key Plan** 

pozzoni

**Proposed Elevations**