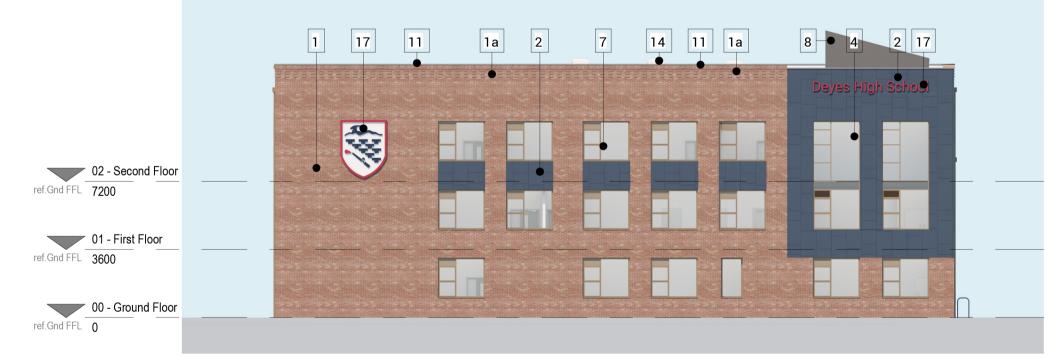

## Elevation 1. 1:200

Elevation 2.

1:200

1a. Feature Brick detailing 2. Rockpanel Rainscreen Cladding (Colours TBC) 11. PPC Pressed Metal Coping

3. PPC Pressed Metal Frame (Colour TBC)

4. Curtain Walling System (incorporating opaque glass spandrel panels covering structure)

5. Opaque Glass Spandrel Panel (Colour TBC) 6. PPC Aluminium Window System with Openable Light

Elevation 4

Elevation Key:

1. Red Brick (Type TBC)

1:200

7. PPC Aluminium Window System with Openable Light (with integrated louvre panel)

8. Roof access/egress enclosure

12. Roof access stairs

13. Roof Lights (refer to roof plan) (Color TBC)

14.Wind catchers (refer to roof plan)

16. PPC Aluminium square profile anti-climb RWPs &

17. Indicative Signage

Roof: Greenroof system, refer to outline specification for

**Elevation Key Plan** 

pozzoni

**Proposed Elevations**