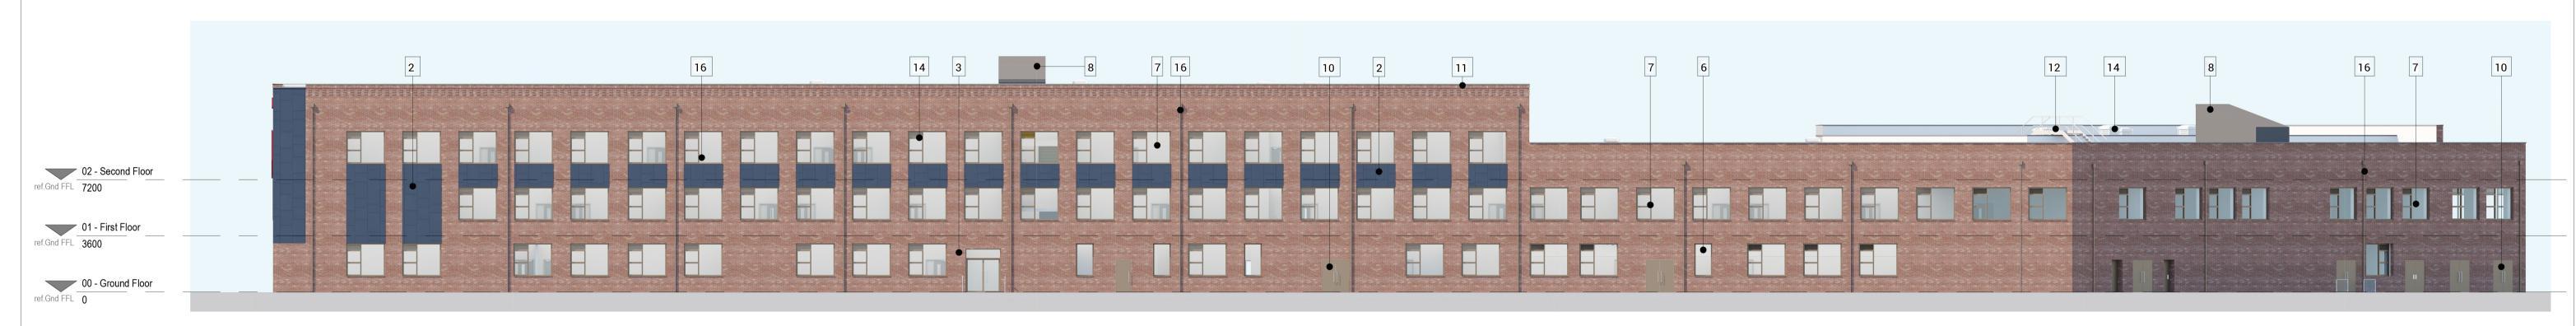

## Elevation 1. 1:200

Elevation 2.

1:200

1a. Feature Brick detailing 2. Rockpanel Rainscreen Cladding (Colours TBC) 11. PPC Pressed Metal Coping

3. PPC Pressed Metal Frame (Colour TBC)

4. Curtain Walling System (incorporating opaque glass spandrel panels covering structure)

5. Opaque Glass Spandrel Panel (Colour TBC) 6. PPC Aluminium Window System with Openable Light

Elevation 4

Elevation Key:

1. Red Brick (Type TBC)

1:200

7. PPC Aluminium Window System with Openable Light (with integrated louvre panel)

8. Roof access/egress enclosure

12. Roof access stairs

13. Roof Lights (refer to roof plan) (Color TBC)

14.Wind catchers (refer to roof plan)

16. PPC Aluminium square profile anti-climb RWPs &

17. Indicative Signage

Roof: Greenroof system, refer to outline specification for

**Elevation Key Plan** 

pozzoni

**Proposed Elevations**